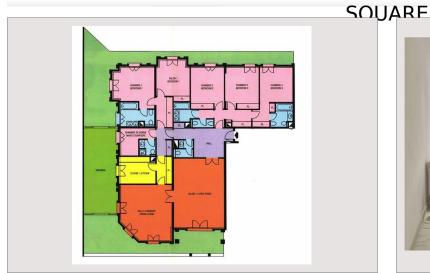

## Rental Monaco

92 000 € / month + Service charges : 7.000 €

NEW FOR RENT - APARTMENT, ENTIRELY, REFURBISHED AND REFURBISHED BY RENOWNED ARCHITECTS AND HIGH QUALITY MATERIALS

| Product type | Apartment                 | Rooms    | 5            |
|--------------|---------------------------|----------|--------------|
| Total area   | 429 m²                    | Bedrooms | 3            |
| Living area  | 320 m <sup>2</sup>        | Cellars  | 1            |
| Terrace area | 109 m²                    | Box      | 3            |
| View         | SEA VIEW                  | Building | Le Metropole |
| Exposition   | NORTH WEST AND SOUTH/EAST | District | Carré d'Or   |

entrance hall, 3 bedrooms with dressing room and bathroom, large separate kitchen with access to the conservatory, a double living/dining room, guest toilet.

3 parking spaces and a cellar complete this property.