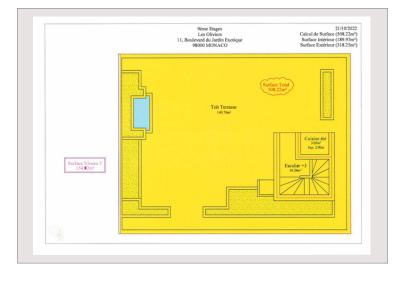

## LARGE TRIPLEX WITH DOUBLE PARKING SPACES AND CELLARS

Co-exclusive

| TOT Sale Moriaco |                       | CIUSIVC  | Trice of request |
|------------------|-----------------------|----------|------------------|
| Product type     | Penthouse/Roof        | Rooms    | 4                |
| Total area       | 508,22 m <sup>2</sup> | Bedrooms | 2                |
| Living area      | 189,97 m <sup>2</sup> | Parking  | 2                |
| Terrace area     | 318,25 m <sup>2</sup> | Cellars  | 2                |
| View             | City, small sea view  | Building | Les Oliviers     |
| Exposition       | Triple exposure       | District | Moneghetti       |
| Condition        | Very good condition   |          |                  |

In a secure building with 24/7 concierge service near the Jardin Exotique, all amenities and the train station. Easy access center and port.

This triplex is composed as follows:

- On level 2: Main entrance hall giving access to a loggia with beautiful sea and Monaco views, guest toilet, a separate equipped kitchen, spacious living dining room.
- On level 1: Two bedrooms including a master bedroom with en-suite bathroom and dressing room. small office or laundry room
- On level 3: Roof terrace equipped with a summer kitchen and a shower area.