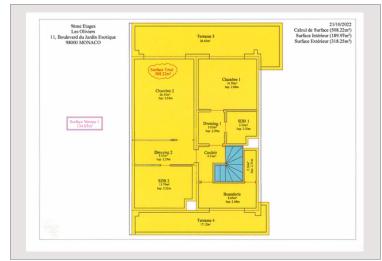

## LARGE TRIPLEX WITH DOUBLE PARKING SPACES AND CELLARS

Co-exclusive

| TOT Sale Moriaco |                       | CIUSIVC  | Trice of request |
|------------------|-----------------------|----------|------------------|
| Product type     | Penthouse/Roof        | Rooms    | 4                |
| Total area       | 508,22 m <sup>2</sup> | Bedrooms | 2                |
| Living area      | 189,97 m <sup>2</sup> | Parking  | 2                |
| Terrace area     | 318,25 m <sup>2</sup> | Cellars  | 2                |
| View             | City, small sea view  | Building | Les Oliviers     |
| Exposition       | Triple exposure       | District | Moneghetti       |
| Condition        | Very good condition   |          |                  |

In a secure building with 24/7 concierge service near the Jardin Exotique, all amenities and the train station. Easy access center and port.

This triplex is composed as follows:

- On level 2: Main entrance hall giving access to a loggia with beautiful sea and Monaco views, guest toilet, a separate equipped kitchen, spacious living dining room.
- On level 1: Two bedrooms including a master bedroom with en-suite bathroom and dressing room. small office or laundry room
- On level 3: Roof terrace equipped with a summer kitchen and a shower area.