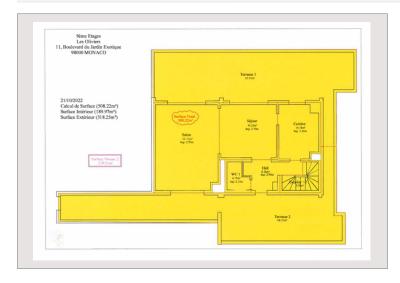

## LARGE TRIPLEX WITH DOUBLE PARKING SPACES AND CELLARS

Co-exclusive

| TOT Sale Moriaco |                       | CIUSIVC  | Trice of request |
|------------------|-----------------------|----------|------------------|
| Product type     | Penthouse/Roof        | Rooms    | 4                |
| Total area       | 508,22 m <sup>2</sup> | Bedrooms | 2                |
| Living area      | 189,97 m <sup>2</sup> | Parking  | 2                |
| Terrace area     | 318,25 m <sup>2</sup> | Cellars  | 2                |
| View             | City, small sea view  | Building | Les Oliviers     |
| Exposition       | Triple exposure       | District | Moneghetti       |
| Condition        | Very good condition   |          |                  |

In a secure building with 24/7 concierge service near the Jardin Exotique, all amenities and the train station. Easy access center and port.

This triplex is composed as follows:

- On level 2: Main entrance hall giving access to a loggia with beautiful sea and Monaco views, guest toilet, a separate equipped kitchen, spacious living dining room.
- On level 1: Two bedrooms including a master bedroom with en-suite bathroom and dressing room. small office or laundry room
- On level 3: Roof terrace equipped with a summer kitchen and a shower area.

Two parking spaces and two cellars complete this property.

Ref.: VA-M2009-S44

8 boulevard des Moulins 98000 Monaco

Tél : +377 97 77 07 77 www.town-sea.com

Real Estate

By Laurence